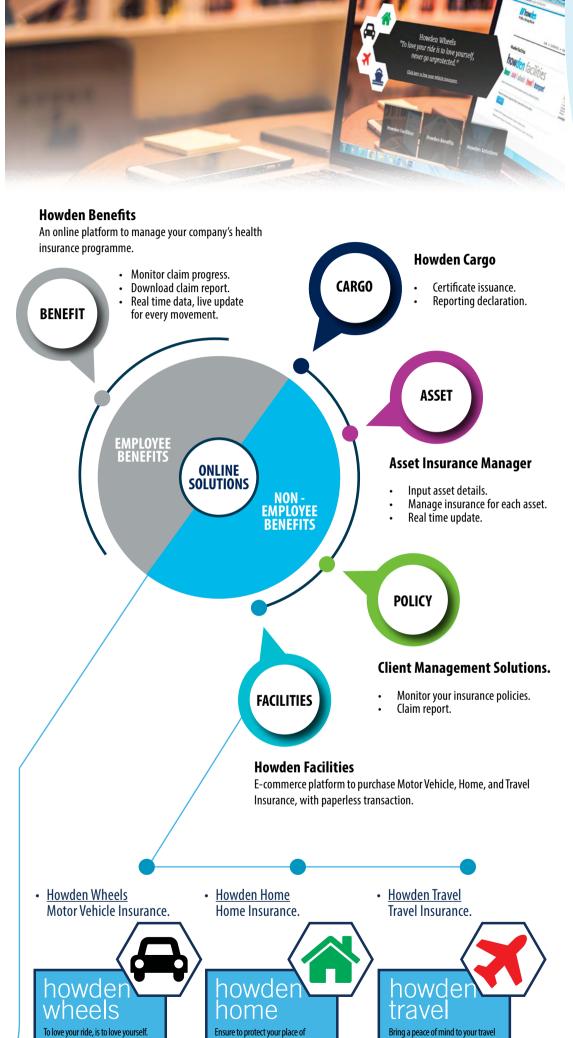

"Ever since, Howden Indonesia, has been delivering exceptional service and extensive expertise. Synergizing our global network capabilities, we are able to provide creative solution to our clients. "

nappiness. Insure your home with us

arrangement. It's always better to travel while you're insured.

Never go unprotected. The easy way to insure your vehicle with us.