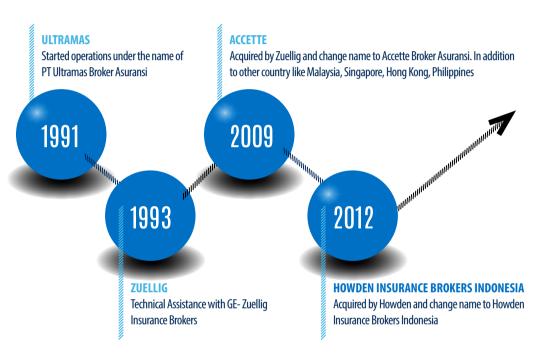

## **Milestones**

By 2012, the company was acquired by Howden Broking Group and transformed into Howden Insurance Brokers Indonesia.

We currently have over 40 experienced insurance professionals, in which you can rely on in handling your business risks.